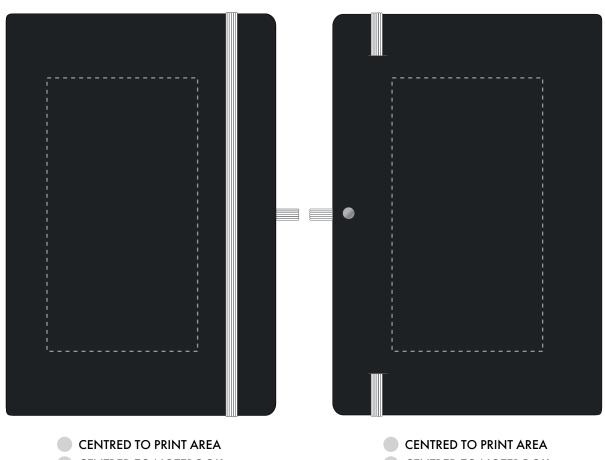

## **PANTONE REFERENCE(S)**

Debossing/Foil blocking

Due to the nature of the product the print position may vary by 2 - 3 mm

Product Image for visualisation - colours may vary

ARTWORK SCALE 50%

CENTRED TO NOTEBOOK

CENTRED TO NOTEBOOK

The dashed line is to demonstrate print area and will not appear on your printed item

| ARTWORK SCALE 100%           |        | ARTWORK SCALE 100%           |
|------------------------------|--------|------------------------------|
| Max print area: 80mm x 145mm |        | Max print area: 80mm x 145mm |
| ,                            |        | ·                            |
| 1                            |        |                              |
|                              | I<br>I |                              |
|                              | I<br>I |                              |
|                              | I<br>I |                              |
|                              | 1      |                              |
|                              | 1      |                              |
|                              | I<br>I |                              |
| 1                            | I<br>I |                              |
|                              | I<br>I |                              |
| 1                            | I<br>I |                              |
|                              | I<br>I |                              |
| 1                            | I<br>I |                              |
|                              | 1      |                              |
|                              | 1      |                              |
|                              | 1      |                              |
|                              | I<br>I |                              |
|                              | I<br>I |                              |
|                              | I<br>I |                              |
|                              | 1      |                              |
|                              |        |                              |
|                              |        |                              |
|                              |        |                              |
|                              |        |                              |